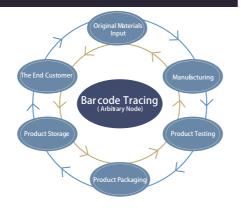

### Product Barcode Traceability System

The company has realized the whole process of barcode tracing from original materials to products through the Barcode Traceability System. Information such as personnel, machine, time, original materials, products status and testing data can be found quickly and accurately. Meanwhile, the system has the founctions of preventing errors and reducing false detection and leakage.