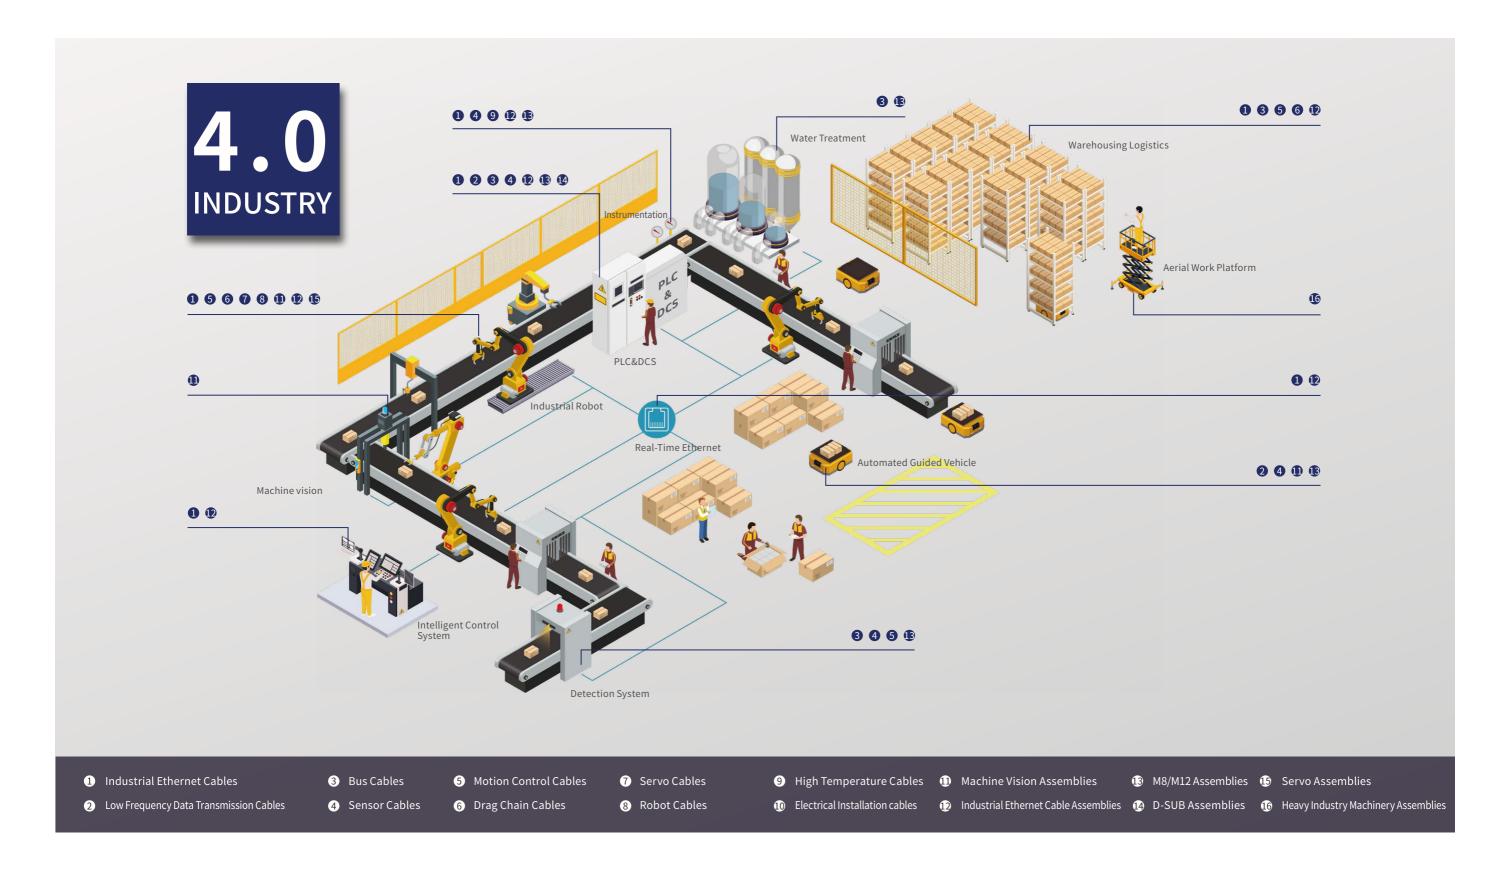

### **FACTORY AUTOMATION SOLUTIONS**

## LONGTRONIC® INDUSTRIAL DATA COMMUNICATION CABLES

### **Industrial Ethernet Cable**

### Applications

Applied in complex industrial environment, suitable for EtherCAT and EtherNet/IP, guarantee safe and efficient operation of industrial production.

### Features

Super anti-electromagnetic interference performance Excellent transmission performance

Specially designed flexible cables can meet the requirements of drag chain applications

Products comply with UL certification