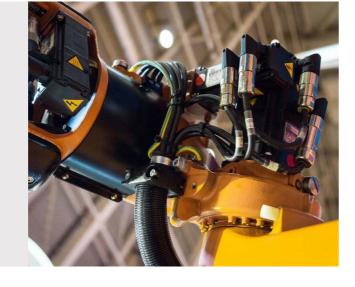

### Robot cable

### **Applications**

The robot cable can be used for the internal wires of industrial automation robot arms, inside and outside the intelligent robot Internal cables for high-speed drag chains.

### Features

High flexibility, resistance to bending and torsion Oil and wear resistance

Super anti-electromagnetic interference performance Products comply with UL certification

ROBOTIC FD 930 CP

ROBOTIC FD 930 CP-TP