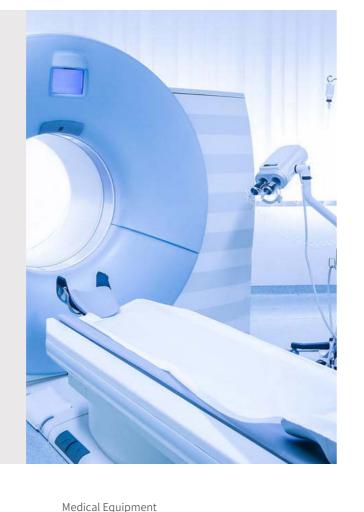

### **MEDICAL CABLE**

### Medical cable

### Applications

Medical equipment connection and data transmission cable, used in endoscopes, ultrasound probes, surgical machines Robots and other aspects.

### Features

Resistant to bending and torsion Excellent anti-electromagnetic interference performance

The product has excellent transmission performance

### Ultrasonic Equipment Probe Cable

Medical Flexible Radio Frequency Cable

Medical Surgical Robot

ZHAOLONG

Endoscope

High Temperature and Low Loss Medical Coaxial Cable

Endoscope